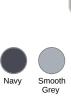

### **Colours information**

Navy

RVB : 41,46,56 Pantone C : 433C Pantone TCX : 19-4012TCX

**Smooth Grey** 

RVB : 145,155,166 Pantone C : 443C Pantone TCX : 15-4307TCX

100

| Sizes | Width (cm) | Height (cm) | Length (cm) | Net weight (kg) | Gross weight (kg) | Pieces/Box | Pieces/Bundle |
|-------|------------|-------------|-------------|-----------------|-------------------|------------|---------------|
| S/M   | 40         | 24          | 60          | 5.5             | 7                 | 100        |               |
| L/XL  | 40         | 24          | 60          | 5.5             | 7                 | 100        |               |