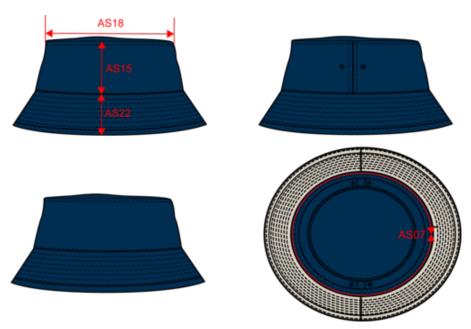

# Dimensions (cm)

| Measurements in cm                         | S/M   | L/XL |
|--------------------------------------------|-------|------|
| AS07 - Total circumference                 | 58.00 |      |
| AS15 - Front hat crown height              | 8.00  |      |
| AS18 - Upper part width from front to back | 16.50 |      |
| AS22 - Brim width                          | 5.70  |      |